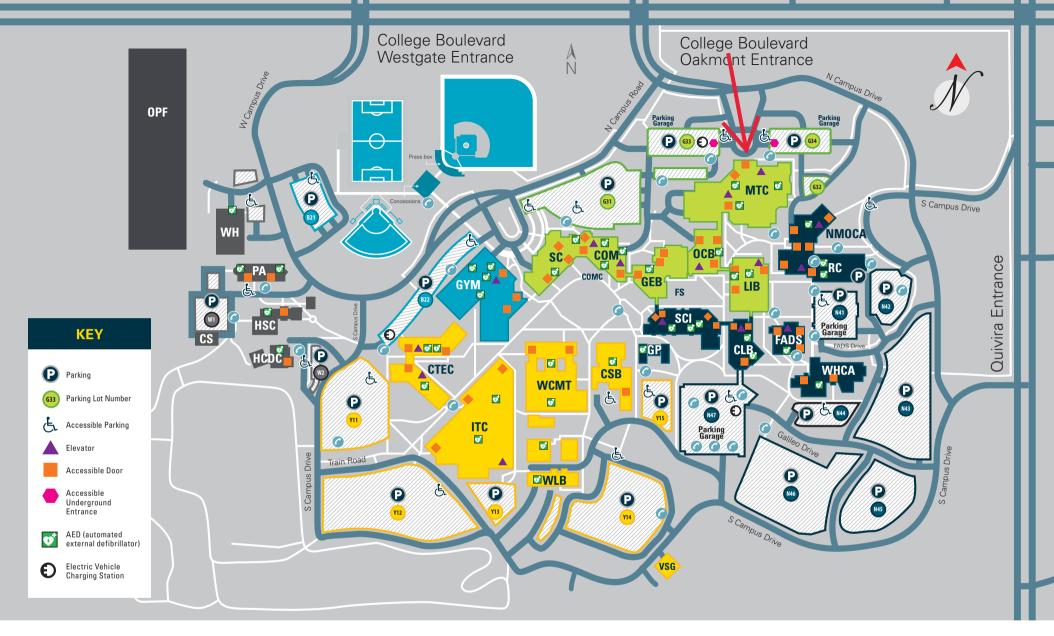

## **CAMPUS MAP**

**CLB** Classroom Laboratory Building

**COM** Commons Building

**COMC** Commons Courtyard

**CS** Compost Shed

**CSB** Campus Services Building

CTEC Hugh L. Libby Career and **Technical Education Center** 

FADS Fine Arts & Design Studios

**FS** Fountain Square

**GEB** General Education Building

**GP** Galileo's Pavilion

**GYM** Gymnasium

**HCDC** Hiersteiner Child Development Center

**HSC** Horticultural Science Center

**ITC** Industrial Training Center

**LIB** Billington Library

MTC Midwest Trust Center

**NMOCA** Nerman Museum of Contemporary Art

**OCB** Office and Classroom Building

**OPF** Open Petal Farm

**PA** Police Academy

PGGG Parking Garage at Galileo's Garden

**RC** Regnier Center

SC Student Center

SCI Science Building

VSG Vehicle Storage Garage

**WCMT** Welding, Construction, Machining Technology

WH Warehouse

WHCA Wylie Hospitality and Culinary Academy

WLB Welding Laboratory Building